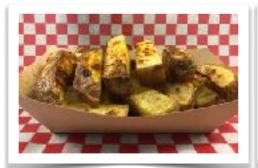

## SOUTHERN BBQ SANDWICH

#### BEEF BRISKET / PULLED PORK PULLED CHICKEN (Choice of two meats)

with House BBQ Sauce Hearty Ranch Slaw on top Served on fresh Bakery Bun

## Served with Ruffle Potato Chips Cost.....\$ 17.50 each